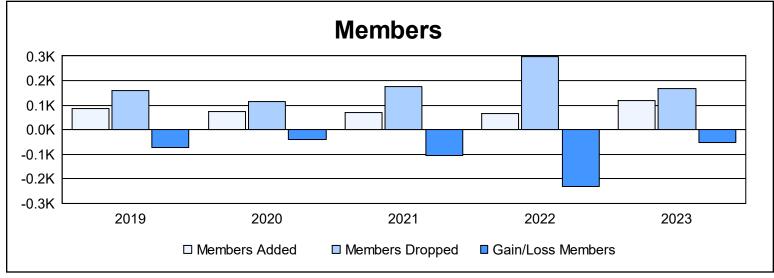

District 104 A As of June 2023 Cumulative

| Year      | New<br>Clubs | Dropped<br>Clubs | Gain/<br>Loss<br>Clubs | New<br>Members | Charter<br>Members | Reinstate<br>Members | Transfer<br>Members | Total<br>Member<br>Added | Total<br>Members<br>Dropped | Gain/<br>Loss<br>Members |
|-----------|--------------|------------------|------------------------|----------------|--------------------|----------------------|---------------------|--------------------------|-----------------------------|--------------------------|
| 2018-2019 | 0            | 0                | 0                      | 75             | 0                  | 3                    | 7                   | 85                       | 158                         | -73                      |
| 2019-2020 | 0            | 0                | 0                      | 71             | 0                  | 2                    | 1                   | 74                       | 115                         | -41                      |
| 2020-2021 | 0            | 7                | -7                     | 50             | 8                  | 9                    | 3                   | 70                       | 177                         | -107                     |
| 2021-2022 | 0            | 8                | -8                     | 54             | 1                  | 2                    | 7                   | 64                       | 297                         | -233                     |
| 2022-2023 | 0            | 4                | -4                     | 103            | 2                  | 3                    | 9                   | 117                      | 168                         | -51                      |
| Average   | 0            | 4                | -4                     | 71             | 2                  | 4                    | 5                   | 82                       | 183                         | -101                     |